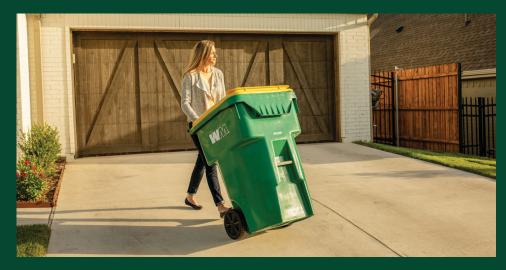

## Please help our drivers work safely and efficiently by placing your recycling cart properly at the curb.

Remember to place your cart at least 3 feet away from any obstacles (trees, cars, mailboxes, etc.) to allow the automatic arm to lift and empty the cart. The wheels of the cart should face the house. In inclement weather, please do not place your carts on top of snowbanks.