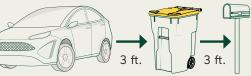

## Please help our drivers work safely and efficiently by placing your recycling cart properly at the curb.

Remember to place your cart at least 3 feet away from any obstacles (trees, cars, mailboxes, etc.) to allow the automatic arm to lift and empty the cart. The wheels of the cart should face the house. In inclement weather, please do not place your carts on top of snowbanks.