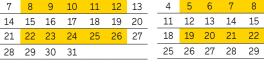

### 2024 Every-other-week Recycling Collection Schedule

February 2024

S M T

5 6 7 8

W T. E. S

28 29

Gold Recycling Collection

- **Observed Holidays**
- **Observed Holiday Week**

9 10

16 17

23 24

1 2 3

22

W Τ. E. S

20 21 22 23

24 25 26 27 28 29 30

1 2

March 2024

3 4 5 6 7 8 9

10 11 12 13 14 15 16

SMT

17 18 19